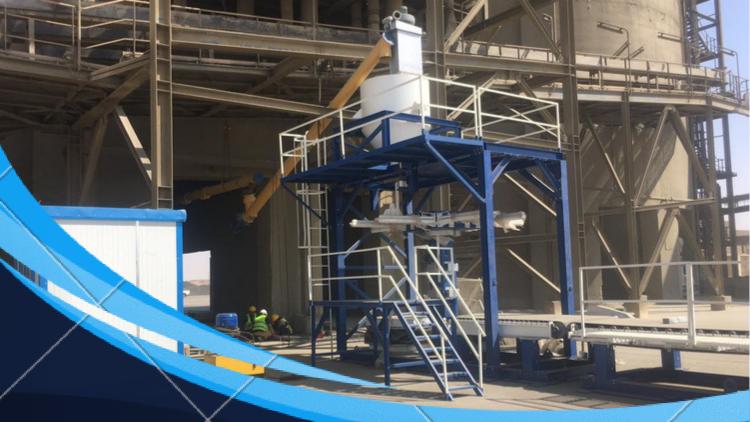

## Big Bag Packing machine system components

1- Powder Scale:

The machine equipped with weighing scale filled with required weight from powder storage silo.

#### 2- Packing Machine

Machine consist of 4 phases;-

First phase: hanging the bag to the

machine.

Second phase : filling the bag with

powder.

Third phase: vibrating the bag.

Fourth phase: conveying bag outside

the machine