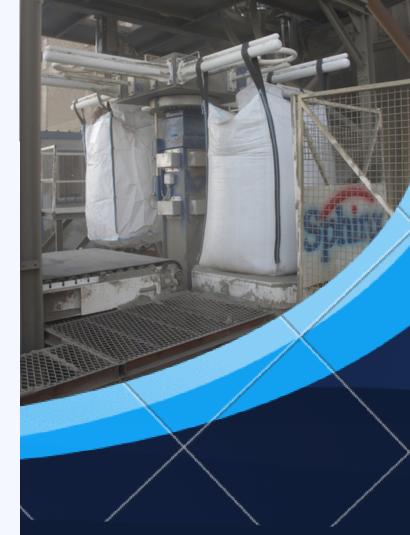

#### 2- Packing Machine

Machine consist of 4 phases;-

First phase: hanging the bag to the

machine.

Second phase : filling the bag with

powder.

Third phase: vibrating the bag.

Fourth phase: conveying bag outside

the machine