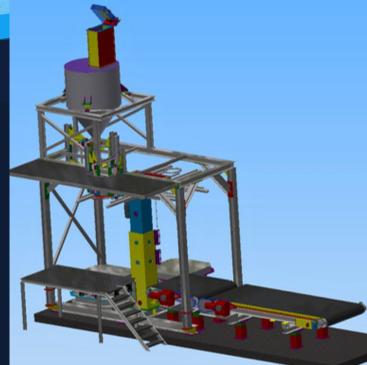

## Big Bag Packing machine system components

1- Powder Scale:

The machine equipped with weighing scale filled with required weight from powder storage silo.

#### 2- Packing Machine

Machine consist of 4 phases;-

First phase: hanging the bag to the

machine.

Second phase : filling the bag with

powder.

Third phase: vibrating the bag.

Fourth phase: conveying bag outside

the machine